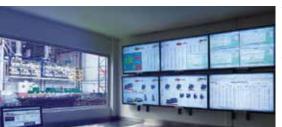

#### Visualize

- Human-machine interface (HMI)
- Screen editor
  - Build your interface
- Simple to use
- Plant overview
- Batch equipment line
- •Equipment details
- Alarm screen
- Integrated control functions
  - Recipe management
  - Remote setpoint commands