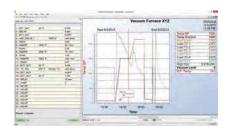

#### Analyze

- Historical data easily accessible
- Statistical data by data point
- Tabular and trend display format
- Gap reporting with user-defined reason codes

#### History

- Unlimited trending points
- User defined trend displays
- "Always on" data logging
- Sophisticated data compression
  - Quick historical data retrieval
- Electronic notes