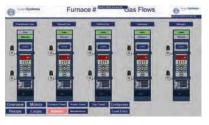

#### Visualize

- Human-machine interface (HMI)
- Screen editor
  - Build your interface
- Simple to use
- Plant overview
- Batch equipment line
- •Equipment details
- Alarm screen
- Integrated control functions
  - Recipe management
  - Remote setpoint commands