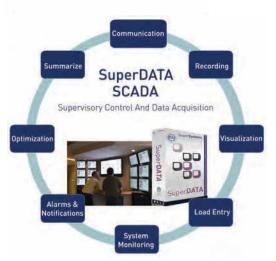

# SuperDATA Pro

An HMI/SCADA package designed for the Heat Treat Market, SuperDATA contains a communication and data logging module, a visualization module and a trending module. Drive efficiency with an interface to your shop floor that provides real-time and historical process and load data efficiently.

### Continuous Plantwide Data Acquisition With Open Architecture