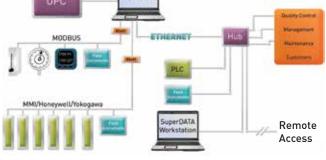

### Continuous Plantwide Data Acquisition With Open Architecture

#### Features

- Continuous data logging and realtime display
- User-defined logging intervals starting at 1 second
- AMS 2750 F and CQI-9 compliant
- Email and Text alerting module
- Mobile device capability for charting and realtime data
- Quick access to realtime and historical data
- Easily configured to add equipment in the future
- Cost effective non-tag based SCADA software
- Built in OPC Drivers
- Collect, manage, and analyze data easily
- Backwards compatible with Process Master
- Alarm History and event tracking
- Communications watchdog monitors your system

#### SuperDATA Pro Components

- Realtime Pro HMI (Human Machine Interface)
- RealEdit Pro for creating HMI screens
- SD Recorder Pro
- DataCenter data logging and communications engine
- Event and Alarm Viewer
- Load Entry Database
  - Loads, Parts, Approvals, Recipe Management, Utilization and Gap Reason Codes
- Summary Reporting
  - Utilization by furnace, groups of furnaces
  - Cost for user-defined periods (load, week, month, etc.)