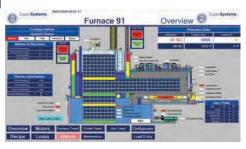

#### Visualize

- Human-machine interface (HMI)
- Screen editor
  - Build your interface
- Simple to use
- Plant overview
- Batch equipment line
- •Equipment details
- Alarm screen
- Integrated control functions
  - Recipe management
  - Remote setpoint commands