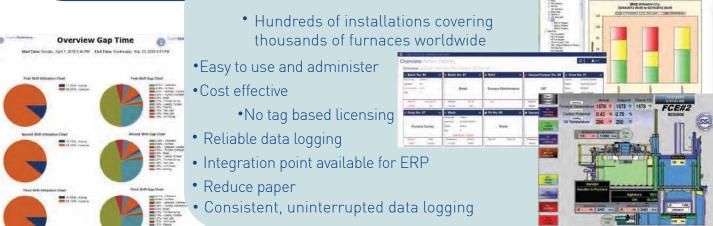

## **Justification**

#### Proven solution

#### Analyze

- Historical data easily accessible
- Statistical data by data point
- Tabular and trend display format
- Gap reporting with user-defined reason codes