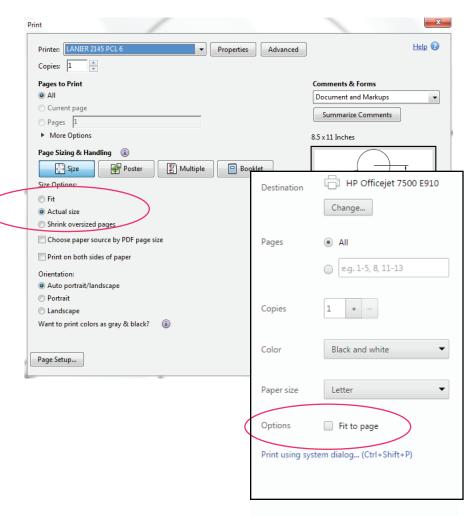

IMPORTANT: Please ensure that you choose "Actual size" in your printer settings when printing this template. Choosing "Fit" or "Shrink oversized pages" will cause the template to be printed out at incorrect scale.