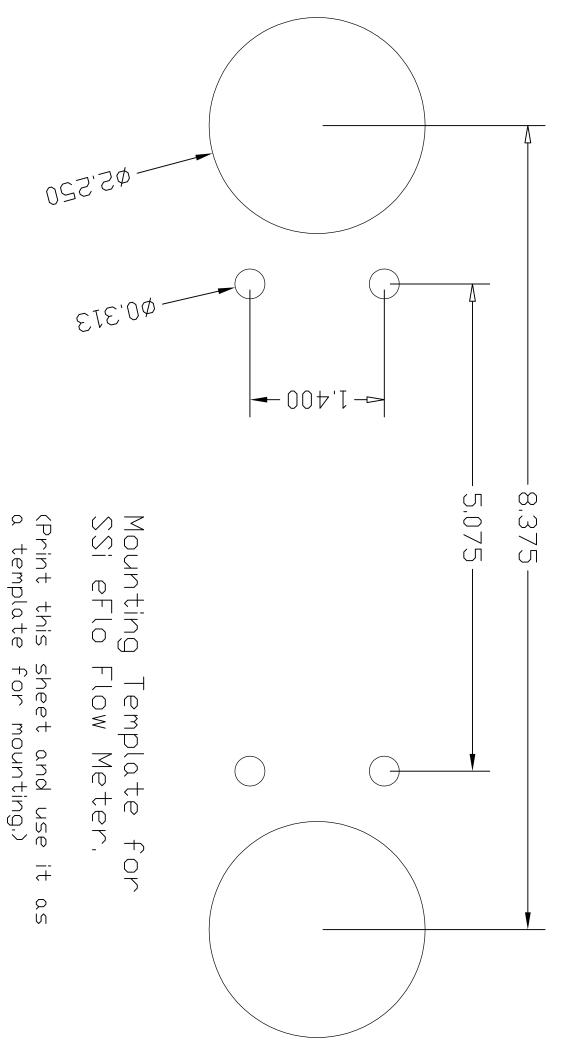

SSi is not responsible for damage caused by improper use of this template.

To check for a correct printout, measure the sample lines below. If these lines are not printed to the correct scale, DO NOT USE THE TEMPLATE. Recheck your printer settings and print again.